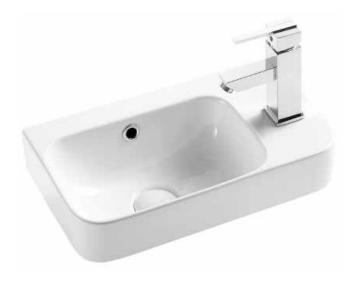

## PACTO 260 BASIN .

## Wall basin

Pacto basins are elegant yet relaxed with flowing lines and curves.

ORDER CODE 191081 1 taphole on right

191136 1 taphole on left

191137 No taphole, platform on right191138 No taphole, platform on left

TAPHOLE 0 or 1 taphole

WASTE Suits 32 mm waste (not supplied).

OVERFLOW Integrated overflow.

MATERIAL Vitreous china.

FINISH Gloss.
COLOUR White.

FIXING Always use the actual basin to verify cutout.

Use silicone sealant. Do not use epoxy type adhesives.