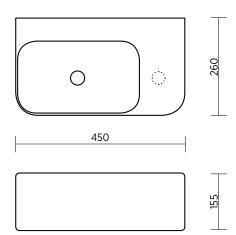

## Please note

- ${\mathord{\hspace{1pt}\text{--}\hspace{1pt}}}$  All measurements are in millimetres.
- Dimensions are nominal and subject to normal ceramic manufacturing variations of ±5mm.
- ${\mathord{\hspace{1pt}\text{--}}}$  Fixing: Use silicone sealant. DO NOT USE EPOXY TYPE ADHESIVES.
- Always use the actual basin to verify cutout.
- ${\mathord{\hspace{1pt}\text{--}\hspace{1pt}}}$  Specifications may vary without notice as part of our continuous improvement practices.
- Clean with a damp cloth. Do not use abrasive cleaners, liquids or pastes.